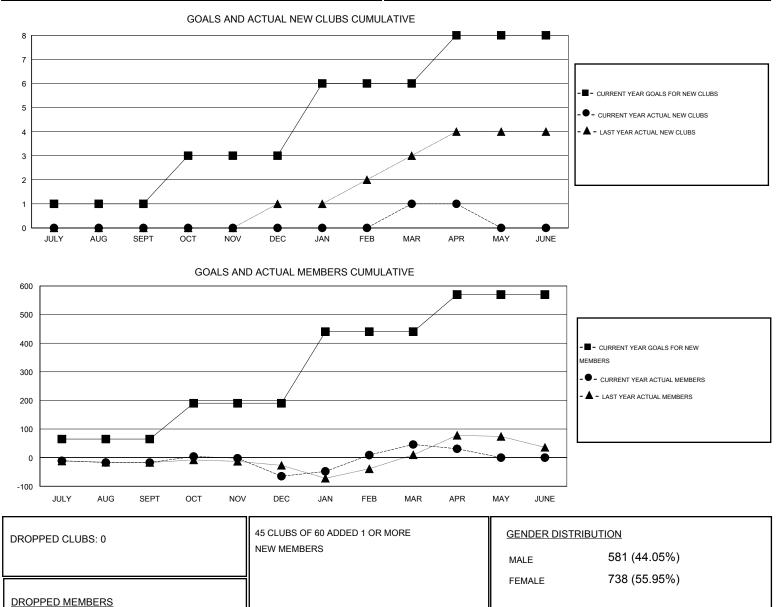

## District 118 U

Results as of: 4/30/2015

## Elisabeth Haderer GMT.

| GMT:                  | T: Elisabeth Haderer |                  |           | LOCATION TURKEY  |                  |                       |                    |                                     |                    | GMT CA 4         |
|-----------------------|----------------------|------------------|-----------|------------------|------------------|-----------------------|--------------------|-------------------------------------|--------------------|------------------|
| Clubs                 |                      |                  |           |                  |                  | Members               |                    |                                     |                    |                  |
| RESULTS FOR 2014-2015 |                      |                  |           |                  |                  | RESULTS FOR 2014-2015 |                    |                                     |                    |                  |
| QUARTI                | ER                   | NEW CLUB<br>GOAL | NEW CLUBS | DROPPED<br>CLUBS | NET<br>GAIN/LOSS | QUARTER               | NEW MEMBER<br>GOAL | CHARTER AND<br>NEW MEMBERS<br>ADDED | DROPPED<br>MEMBERS | NET<br>GAIN/LOSS |
| JULY/AU               | G/SEPT               | 1                | 0         | 0                | 0                | JULY/AUG/SEPT         | 65                 | 15                                  | 32                 | -17              |
| OCT/NO                | V/DEC                | 2                | 0         | 0                | 0                | OCT/NOV/DEC           | 125                | 31                                  | 79                 | -48              |
| JAN/FEB               | /MAR                 | 3                | 1         | 0                | 1                | JAN/FEB/MAR           | 250                | 147                                 | 36                 | 111              |
| APR/MAY               | Y/JUNE               | 2                | 0         | 0                | 0                | APR/MAY/JUNE          | 130                | 11                                  | 26                 | -15              |